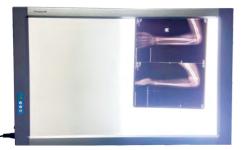

#### MST-40001 Single union

**Standard type** with wall mounted hole at the back board

The excellent selected material. Slim, Durable and Effective. Environmental protection--No UV Emission. Long Life LED 100000 hours. Decreasing eyes fatigue. Noiseless and energy saving. It is more suitable for viewing medical film

# Provide you with more clearer imaging