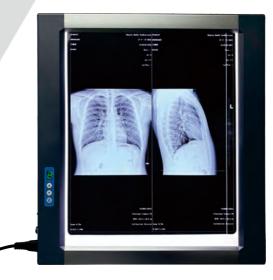

# **Specification**

| Technical Date    |                          |              |               |                 |  |
|-------------------|--------------------------|--------------|---------------|-----------------|--|
| Union No.         | Single Panle             | Double Panel | Triple Panel  | Quadruple Panel |  |
| Model             | MST-4000I                | MST-4000II   | MST-4000III   | MST-4000IV      |  |
| Frame Size        | 475x520x25mm             | 832x520x25mm | 1196x520x25mm | 1560x520x25mm   |  |
| Visual Size       | 361x440mm                | 716x440mm    | 1080x440mm    | 1444x440mm      |  |
| Light Power       | 30W                      | 60W          | 85W           | 115W            |  |
| Light Source      | 126LEDS                  | 252LEDS      | 378LED        | 504LEDS         |  |
| Life Span         | 100000 hours             |              |               |                 |  |
| Color Temperature | > 9500K                  |              |               |                 |  |
| Illumination      | > 4500 cd/m <sup>2</sup> |              |               |                 |  |
| Voltage           | AC 90-240V, 50/60HZ      |              |               |                 |  |