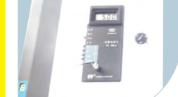

### **Functions & Structures**

| Full alluminium rear cover<br>and up&down frame is mad<br>of advanced electrophoresis<br>aluminum alloy<br>Advanced film cliper system<br>Auto film activation function | de         |     |
|-------------------------------------------------------------------------------------------------------------------------------------------------------------------------|------------|-----|
|                                                                                                                                                                         |            |     |
| Digial display                                                                                                                                                          | B          |     |
| Light intesity up                                                                                                                                                       |            |     |
| Light intensity down                                                                                                                                                    | 💽          |     |
| Auto film activation                                                                                                                                                    |            |     |
| Low voltage PWM digital control technology.                                                                                                                             |            | 000 |
| View screen is made by                                                                                                                                                  | Mitsubishi |     |

#### Main Power switcher

Built-in AC to DC rectifier , energy saving and safety to the users, space saving without external adaptor.

```
AC power input -----
```

The excellent film clamping set. Imported acrylic plate High frequency digital PMW technology Light touching button to adjust lightness, Figures to display lightness state. Automatic sensing function.

Light touching button to adjust lightness, figures to display lightness state