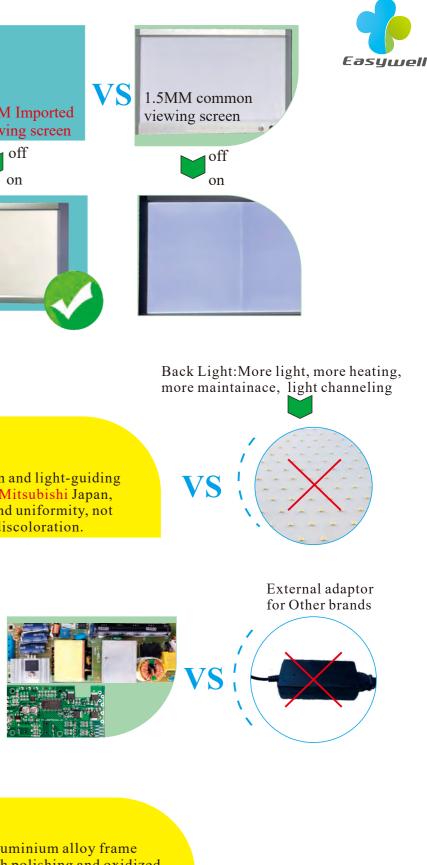

The material of the observation screen is made of imported acrylic plate and light guide plate, which has light transmission beyond glass, good

diffuse scattering performance, and durable, no deformation and no color change

09 High color temperature and illumination emitted by the LED light bar, LED light source with long lifespan up to 100,000 hours.

MST-4000 Series LED X-ray Illuminator not only bring vision effect, but also have more practical utility. The light diffusing systems provide much more uniformity illumination and intensity. The compact design and enamel finish ensure the durability. Even more, our cost-effective control keep supporting the most competitive price in the world.

#### Main Power switcher

Built-in AC to DC rectifier , energy saving and safety to the users, space saving without external adaptor.

```
AC power input -----
```