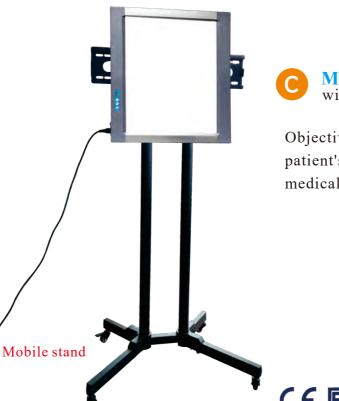

# Mobile type (option) with mobile stand

Objective to solve the problem of observing the patient's image film by hospital ward rounds of medical staff at any time

Α

В

C

**Standard type** with wall mounted

with one pair table

with mobile stand

stand parts

hole at the back board