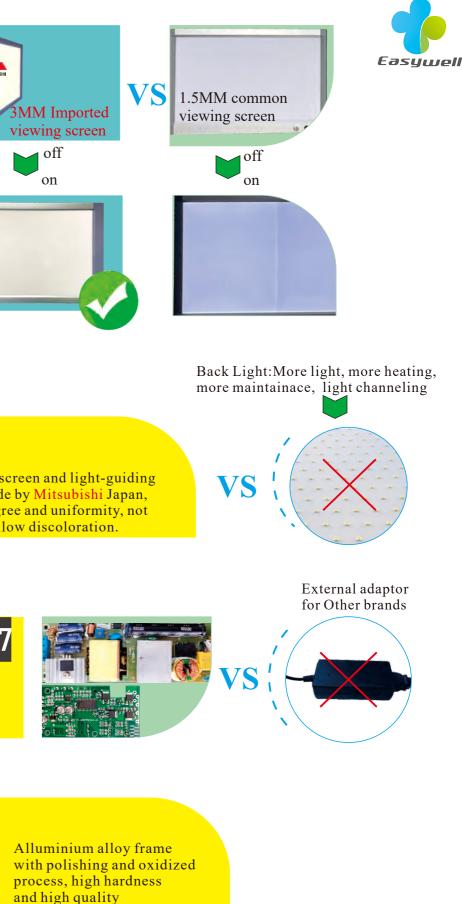

The material of the observation screen is made of imported acrylic plate and light guide plate, which has light transmission beyond glass, good

diffuse scattering performance, and durable, no deformation and no color change

09 High color temperature and illumination emitted by the LED light bar, LED light source with long lifespan up to 100,000 hours.

MST-4000 Series LED X-ray Illuminator not only bring vision effect, but also have more practical utility. The light diffusing systems provide much more uniformity illumination and intensity. The compact design and enamel finish ensure the durability. Even more, our cost-effective control keep supporting the most competitive price in the world.

#### Main Power switcher

Built-in AC to DC rectifier , energy saving and safety to the users, space saving without external adaptor.

```
AC power input -----
```