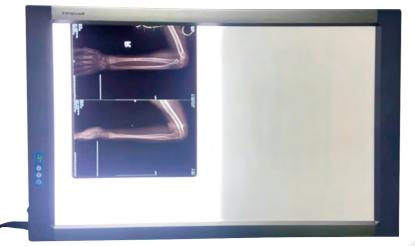

Effective. Environmental protection--No UV Emission. Long Life LED 100000 hours. Decreasing eyes fatigue. Noiseless and energy saving. It is more suitable for viewing medical film

The excellent film clamping set. Imported acrylic plate High frequency digital PMW technology Light touching button to adjust lightness, Figures to display lightness state. Automatic sensing function.







Light touching button to adjust lightness, figures to display lightness state





# Provide you with more clearer imaging





# Mobile type (option) with mobile stand

Objective to solve the problem of observing the patient's image film by hospital ward rounds of medical staff at any time



# NEGATOSCOPE

#### **MST-4000 Series**

# Wold Fortune 500 company purchase model Regular Overseas Tender Winner



It adopts high brightness LED light source and microcomputer numerical control technology, high clean and bright film reading screen, wide range microcomputer brightness adjustment, energy saving and environmental protection, simple and clear appearance, harmonious integration into medical clean environment, humanized control, has become a good partner of doctors

#### **Desktop type (option)** with one pair table stand parts



Automatic sensing: when the film is inserted into viewer, the individual union will be on automatically, and the other union will be in the off state, and the union will be automatically turned off when the film is removed. It avoid the reading interruption of medical staff from the light on from the other union without inserting film, so as to ensure the quality