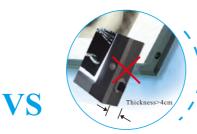

## **Features**

02

The premium high and very uniform illumination, be suit for clinic to observe CT,MR,X-Ray film or for photographers. >4000cd/cm2

The design of thickness < 2.5 cm. It is

easy for installation with high space utilization rate and good-looking.

Lower illumination for Other brands

More thickness for Other brands

1 2 3 4 5 6 7 8

Light touching button to adjust lightness, figures to show the lightness state in the display screen

MST Series: Uniform ,stated high light intenstiy and sharp border when separated panel work

> The design of thickness =2.5cm. It is easy for installation with high space utilization rate and good-looking.