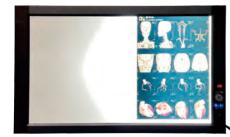

# Provide you with more clearer imaging

It is suitable for orthopedics, internal medicine operation room and other departments that need to observe film

> According to different product models and specifications, one, two, three or four films can be observed respectively or at the same time. It can be hung on the wall, or on the stand according to different needs. It can be placed on the table or moved on the ground.