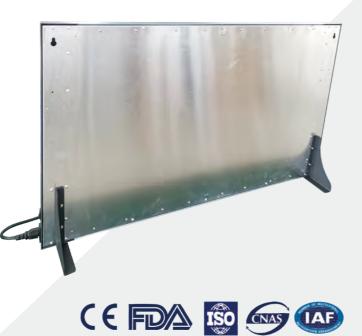

#### MST-40001 Single union

**Standard type** with wall mounted hole at the back board

The excellent selected material. Slim, Durable and Effective. Environmental protection--No UV Emission. Long Life LED 100000 hours. Decreasing eyes fatigue. Noiseless and energy saving. It is more suitable for viewing medical film