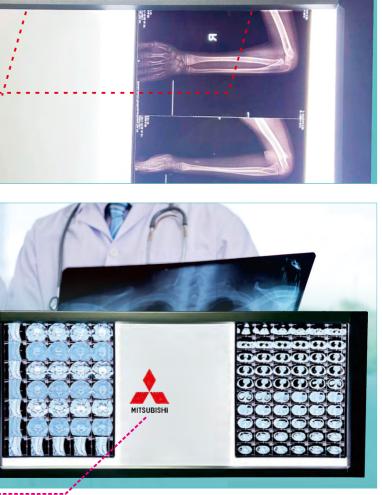

### **Functions & Structures**

| Full alluminium rear cover<br>and up&down frame is mad<br>of advanced electrophoresis<br>aluminum alloy<br>Advanced film cliper system<br>Auto film activation function | de         |     |
|-------------------------------------------------------------------------------------------------------------------------------------------------------------------------|------------|-----|
|                                                                                                                                                                         |            |     |
| Digial display                                                                                                                                                          | B          |     |
| Light intesity up                                                                                                                                                       |            |     |
| Light intensity down                                                                                                                                                    | 💽          |     |
| Auto film activation                                                                                                                                                    |            |     |
| Low voltage PWM digital control technology.                                                                                                                             |            | 000 |
| View screen is made by                                                                                                                                                  | Mitsubishi |     |

The material of the observation screen is made of imported acrylic plate and light guide plate, which has light transmission beyond glass, good

diffuse scattering performance, and durable, no deformation and no color change