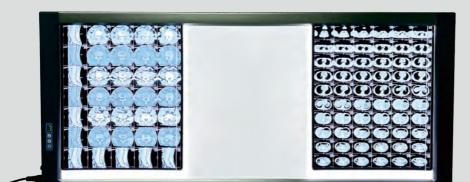

# **Specification**

| Technical Date    |                          |              |               |                 |  |
|-------------------|--------------------------|--------------|---------------|-----------------|--|
| Union No.         | Single Panle             | Double Panel | Triple Panel  | Quadruple Panel |  |
| Model             | MST-4000I                | MST-4000II   | MST-4000III   | MST-4000IV      |  |
| Frame Size        | 475x520x25mm             | 832x520x25mm | 1196x520x25mm | 1560x520x25mm   |  |
| Visual Size       | 361x440mm                | 716x440mm    | 1080x440mm    | 1444x440mm      |  |
| Light Power       | 30W                      | 60W          | 85W           | 115W            |  |
| Light Source      | 126LEDS                  | 252LEDS      | 378LED        | 504LEDS         |  |
| Life Span         | 100000 hours             |              |               |                 |  |
| Color Temperature | > 9500K                  |              |               |                 |  |
| Illumination      | > 4500 cd/m <sup>2</sup> |              |               |                 |  |
| Voltage           | AC 90-240V, 50/60HZ      |              |               |                 |  |