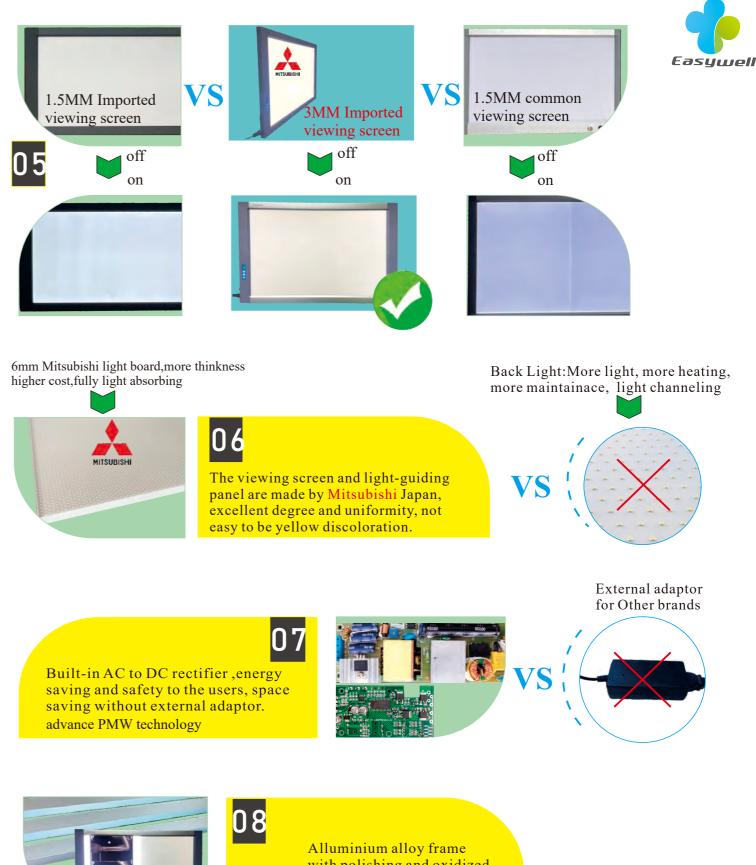

Other brand: The light desperse to the other panel, intensity decrease and not uniform if separated panel work

03

The screen would light up automatically when inserting the film and light off when taking off the film

09 High color temperature and illumination emitted by the LED light bar, LED light source with long lifespan up to 100,000 hours.

MST-4000 Series LED X-ray Illuminator not only bring vision effect, but also have more practical utility. The light diffusing systems provide much more uniformity illumination and intensity. The compact design and enamel finish ensure the durability. Even more, our cost-effective control keep supporting the most competitive price in the world.

### **Functions & Structures**

| Full alluminium rear cover<br>and up&down frame is mad<br>of advanced electrophoresis<br>aluminum alloy<br>Advanced film cliper system<br>Auto film activation function | de         |     |
|-------------------------------------------------------------------------------------------------------------------------------------------------------------------------|------------|-----|
|                                                                                                                                                                         |            |     |
| Digial display                                                                                                                                                          | B          |     |
| Light intesity up                                                                                                                                                       |            |     |
| Light intensity down                                                                                                                                                    | 💽          |     |
| Auto film activation                                                                                                                                                    |            |     |
| Low voltage PWM digital control technology.                                                                                                                             |            | 000 |
| View screen is made by                                                                                                                                                  | Mitsubishi |     |

#### Main Power switcher

Built-in AC to DC rectifier , energy saving and safety to the users, space saving without external adaptor.

```
AC power input -----
```