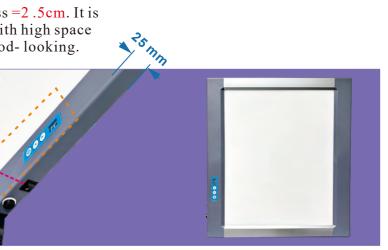

## **Features**

02

The premium high and very uniform illumination, be suit for clinic to observe CT,MR,X-Ray film or for photographers. >4000cd/cm2

The design of thickness < 2.5 cm. It is

easy for installation with high space utilization rate and good-looking.

> The design of thickness =2.5cm. It is easy for installation with high space utilization rate and good-looking.