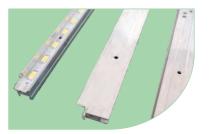

### **Functions & Structures**

| Full alluminium rear cover<br>and up&down frame is mad<br>of advanced electrophoresis<br>aluminum alloy<br>Advanced film cliper system<br>Auto film activation function | de         |     |
|-------------------------------------------------------------------------------------------------------------------------------------------------------------------------|------------|-----|
|                                                                                                                                                                         |            |     |
| Digial display                                                                                                                                                          | B          |     |
| Light intesity up                                                                                                                                                       |            |     |
| Light intensity down                                                                                                                                                    | 💽          |     |
| Auto film activation                                                                                                                                                    |            |     |
| Low voltage PWM digital control technology.                                                                                                                             |            | 000 |
| View screen is made by                                                                                                                                                  | Mitsubishi |     |