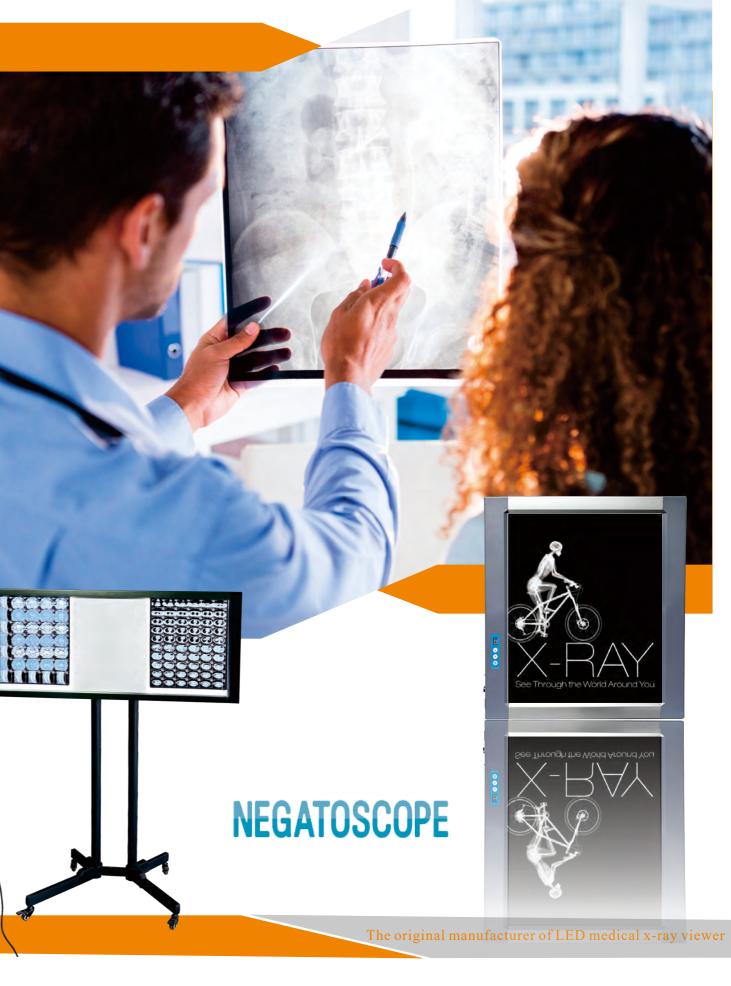

# **≯**radiology Negatoscope

As the purchase model of the world top 500 company and regular overseas tender winner, MST-4000 series LED X-ray film viewer use optimum quality materials, own the complete function and offer the affordable price. Compared with other brands, our advantage is obvious and attractive

09 High color temperature and illumination emitted by the LED light bar, LED light source with long lifespan up to 100,000 hours.

MST-4000 Series LED X-ray Illuminator not only bring vision effect, but also have more practical utility. The light diffusing systems provide much more uniformity illumination and intensity. The compact design and enamel finish ensure the durability. Even more, our cost-effective control keep supporting the most competitive price in the world.

MST-4000 Series

- Ultra-thin negatoscopy-----saving space
- Ultra-high illumination----comprehensive application
- Low thermal and UV resistance----- more healthy

(-RAY NEGATOSCOPE

Better Way To Better Care

## **MST-4000 Series**

Under the exemplary leadership and guidance of our expert professionals, we have been able to emerge as a trusted manufacturer and supplier of LED x-ray viewer. MST-4000 series LED X-ray negatoscope is very mature, affordable and widely applied with various medical film with different density.