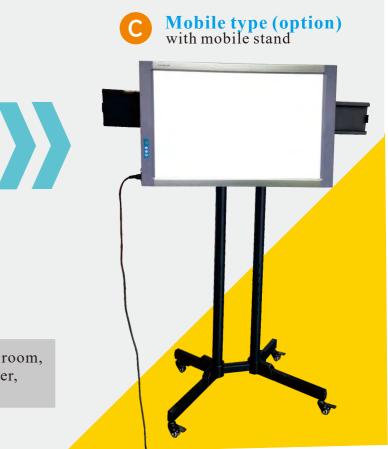

# Mobile type (option) with mobile stand

Objective to solve the problem of observing the patient's image film by hospital ward rounds of medical staff at any time