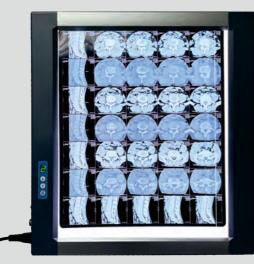

# **Specification**

| Technical Date    |                          |              |               |                 |  |
|-------------------|--------------------------|--------------|---------------|-----------------|--|
| Union No.         | Single Panle             | Double Panel | Triple Panel  | Quadruple Panel |  |
| Model             | MST-4000I                | MST-4000II   | MST-4000III   | MST-4000IV      |  |
| Frame Size        | 475x520x25mm             | 832x520x25mm | 1196x520x25mm | 1560x520x25mm   |  |
| Visual Size       | 361x440mm                | 716x440mm    | 1080x440mm    | 1444x440mm      |  |
| Light Power       | 30W                      | 60W          | 85W           | 115W            |  |
| Light Source      | 126LEDS                  | 252LEDS      | 378LED        | 504LEDS         |  |
| Life Span         | 100000 hours             |              |               |                 |  |
| Color Temperature | > 9500K                  |              |               |                 |  |
| Illumination      | > 4500 cd/m <sup>2</sup> |              |               |                 |  |
| Voltage           | AC 90-240V, 50/60HZ      |              |               |                 |  |

Application fields: hospital ward, operating room, emergency center, physical examination center, dental clinic and other medical units

MST-4000II Double union

A Standard type with wall mounted hole at the back board