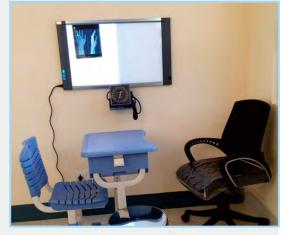

It is suitable for orthopedics, internal medicine operation room and other departments that need to observe film

> According to different product models and specifications, one, two, three or four films can be observed respectively or at the same time. It can be hung on the wall, or on the stand according to different needs. It can be placed on the table or moved on the ground.