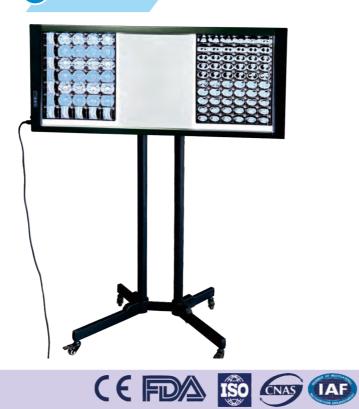

# Mobile type (option) with mobile stand

Objective to solve the problem of observing the patient's image film by hospital ward rounds of medical staff at any time

### MST-4000IV Quad union

Objective to solve the problem of observing the patient's image film by hospital ward rounds of medical staff at any time

It can fully meet the reading and diagnostic needs of ordinary analog