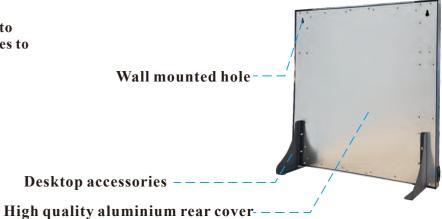

#### MST-40001 Single union

**Standard type** with wall mounted hole at the back board

The excellent selected material. Slim, Durable and Effective. Environmental protection--No UV Emission. Long Life LED 100000 hours. Decreasing eyes fatigue. Noiseless and energy saving. It is more suitable for viewing medical film

### **Functions & Structures**

| Full alluminium rear cover<br>and up&down frame is mad<br>of advanced electrophoresis<br>aluminum alloy<br>Advanced film cliper system<br>Auto film activation function | de         |     |
|-------------------------------------------------------------------------------------------------------------------------------------------------------------------------|------------|-----|
|                                                                                                                                                                         |            |     |
| Digial display                                                                                                                                                          | B          |     |
| Light intesity up                                                                                                                                                       |            |     |
| Light intensity down                                                                                                                                                    | 💽          |     |
| Auto film activation                                                                                                                                                    |            |     |
| Low voltage PWM digital control technology.                                                                                                                             |            | 000 |
| View screen is made by                                                                                                                                                  | Mitsubishi |     |