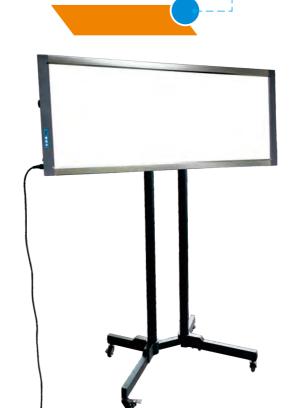

# Mobile type (option) with mobile stand

Objective to solve the problem of observing the patient's image film by hospital ward rounds of medical staff at any time

### MST-4000IV Quad union

Objective to solve the problem of observing the patient's image film by hospital ward rounds of medical staff at any time

It can fully meet the reading and diagnostic needs of ordinary analog